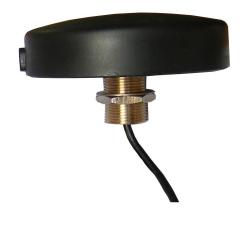

TGPS-1500YC GPS Antenna

## **Technical Sheet**

- Operating in GPS band
- High gain, Stable performance
- Light weight, Small size
- Mounting with screw directly, Easy to mount
- UV stable radome
- Strong adaptability of environment
- The connector is with a pigtail