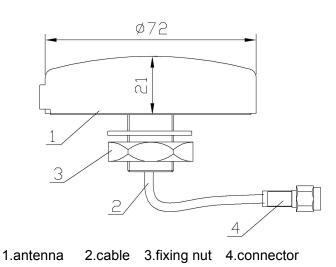

| 1575.42±2                 |
| VSWR                              | ≤2.5                      |
| Antenna Gain                      | 4.5dBi                    |
| Amplification                     | ≥25dB                     |
| Noise Figure                      | <1.5dB                    |
| Impedance-Ω                       | 50                        |
| Voltage Supply-V                  | 3 to 5.5                  |
| Cable(RG174)-cm                   | 300±10 or customized      |
| Connector                         | SMA male or<br>customized |
| Dimensions(excluding<br>screw)-mm | φ72×22                    |
| Weight-g                          | 150                       |
| Mounting                          | Fixing with screw         |

## Installation Sketch